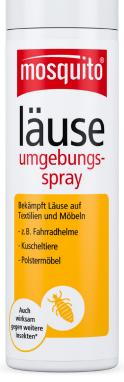

# mosquito<sup>®</sup> Lice Environmental Spray

Combats head lice on fabrics and furniture

- e.g. bicycle helmets
- cuddly toys
- upholstered furnishings

mosquito<sup>®</sup> Lice Environmental Spray kills lice and other insects on all surfaces, such as, child seats, caps, bicycle helmets, cushions, armchairs, combs and brushes etc. and can thus prevent reinfection in people.

Use mosquito<sup>®</sup> lice protectant with caution. Before use always read the label and product information carefully.

Lice Environmental Spray 150 ml PZN 15434684

DIE APOTHEKENMARKE WEPA Apothekenbedarf GmbH & Co KG D-56204 Hillscheid www.wepa-dieapothekenmarke.de